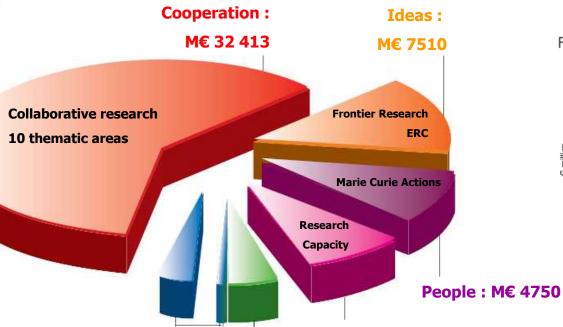

#### FP7 breakdown (€ million)

JRC: M€ 1751

Total EC budget : M€ 50 521

Framework programme budget (1984-2013)

Capacities: M€ 4097

Euratom: M€ 2751

**Nuclear research** 