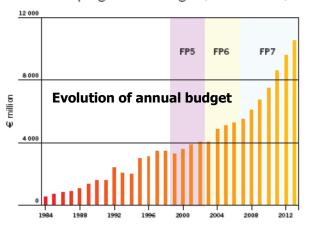

## **FP7 overview (2007-2013)**

#### FP7 breakdown (€ million)

JRC: M€ 1751

Total EC budget : M€ 50 521

Framework programme budget (1984-2013)

Capacities: M€ 4097

Euratom: M€ 2751

**Nuclear research** 