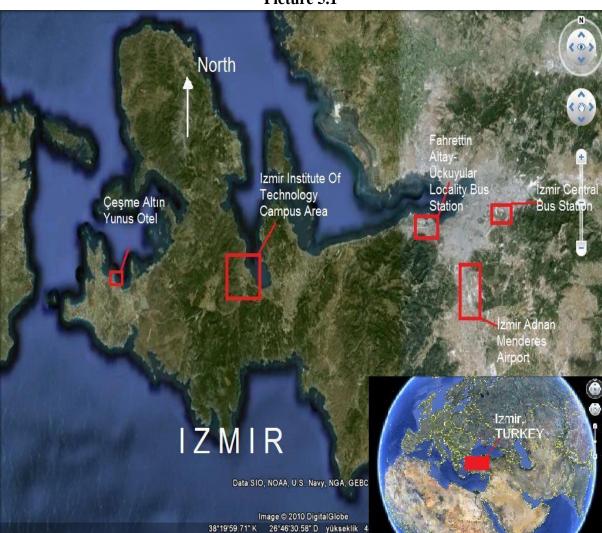

# A. Transportation From Adnan Menderes Airport (ADB) to Golden Dolphin Hotel, Cesme

- *Step 1:* Ride on the bus having 202: Cumhuriyet Meydanı-Havaalanı code. This bus runs every hour all day from Adnan Menderes Airport (ADB).(Fee: 5.75 TL)
- *Step 2:* Get down from the bus at "Fahrettin Altay Meydanı-Pazaryeri Durağı". This travel takes about 25 minutes.
- *Step 3:* Ride on the Cesme Seyahat busses which are in the Locality Bus Terminal across the "Fahrettin Altay Meydanı Pazaryeri Durağı". These busses run every hour from 07.00 AM to 08.00 PM. (Fee: 10 TL)
- *Step 4:* Get down from the bus at Cesme-Ilica or Cesme-Centrum and engage a taxi to arrive to Golden Dolphin Hotel, Cesme. This travel takes about 1 hour and 30 minutes. (Fee: around 7.5-10 TL)

Altin Yunus Cesme Altin Yunus Resoit & Therm II

Cesme-lica

Cesme-Sheraton Hotel

Cesme-lica

Cesme-Sheraton Hotel

Cesme-lica

Cesme-Sheraton Hotel

Cesme-lica

Cesme-Sheraton Hotel

Cesme-Izmir

Express Highway

Co2010 Tea Altin Yunus

Coan Cesme-Sheraton Hotel

Cesme-Izmir

Express Highway

Co2010 Tea Altin Yunus

Cesme-Sheraton Hotel

Cesme-Izmir

Express Highway

Cesme-Sheraton Hotel

Cesme-Izmir

Express Highway

Coan Cesme-Sheraton Hotel

Cesme-Izmir

Express Highway

Calon Fire Highway

Coan Cesme-Sheraton Hotel

Cesme-Sheraton Ho

Picture 3.1

# B. Transportation from Coach Terminal (for Intercity Buses) to Golden Dolphin Hotel, Cesme

*Step 1:* After getting down from the coach in the Coach Terminal, go to platform 142. Ride on the Cesme Seyahat busses which run every hour from 07.00 AM to 08.00 PM. This travel takes about 1 hour and 45 minutes. (Fee: 13 TL)

*Step 2:* Get down from the bus at Cesme-Ilica or Cesme-Centrum and engage a taxi to arrive to Golden Dolphin Hotel, Cesme. (Fee: around 7.5-10 TL)

*Important Warning:* If you want to use a intercity coach transportation; you can check the Istanbul-Izmir and Ankara-Izmir travels of the <u>Ulusoy</u> and <u>Metro</u> coach firms. These two firms have directly travels from Istanbul and Ankara to Cesme.

# A. Transportation from Adnan Menderes Airport (ADB) to Izmir Institute of Technology

- *Step 1:* Ride on the bus having 202: Cumhuriyet Meydanı-Havaalanı code. This bus runs every hour all day from Adnan Menderes Airport (ADB).(Fee: 5.75 TL)
- Step 2: Get down from the bus at "Fahrettin Altay Meydanı-Pazaryeri Durağı". This travel takes about 25 minutes.
- *Step 3:* Ride on the IZTECH mini-busses which are in the Locality Bus Terminal across the "Fahrettin Altay Meydanı Pazaryeri Durağı". These mini-busses run every hour from 08.00 AM to 11.00 PM. (Fee: 3 TL)
- *Step 4:* This travel takes about 1 hour. Please contact to the person who will be waiting for you before coming.

# B. Transportation from Coach Terminal (for Intercity Buses) to Izmir Institute of Technology (IZTECH)

- *Step 1:* Coach firms in Turkey have cost-free services from Coach Terminal to determined points in Izmir. When you get down from the couch, find the service which departures to the Fahrettin Altay-Üçkuyular. (No charge)
- **Step 2:** Get down from the service in Fahrettin ALtay-Pazaryeri Durağı. This travel takes about 45 minutes.
- *Step 3:* Ride on the IZTECH mini-busses which are in the Locality Bus Terminal at the rear of "Fahrettin Altay Meydanı Pazaryeri Durağı". These mini-busses run every hour from 08.00 AM to 11.00 PM. (Fee: 3 TL)

*Step 4:* This travel takes about 1 hour. Please contact to the person who will be waiting for you before coming.