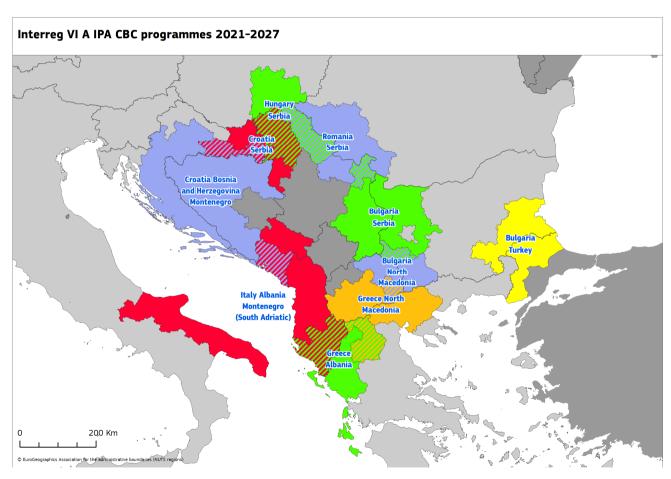

#### 2021-2027 Interreg IPA cooperation

#### 10 Interreg IPA CBC programmes (ETC strand A)

- Post 2020 Interreg IPA
   programmes -> much
   more « IPA » oriented
   programmes
- Post 2020 IPA
   allocation: +13% vs
   2014-2020 allocation
- For all Interreg IPA
   CBC, IPA allocation >
   ERDF allocation

#### 2021-2027 Interreg IPA cooperation

3 Interreg IPA TN & 1 Interreg IPA IR programmes (ETC strands B & C)

+ URBACT IV

(enlarged to 5
IPA countries)

NB: EURO NEXT MED & NEXT Black Sea -> also partially financed through IPA.

- IPA Adrion -> supports EUSAIR -> its post 2020 IPA allocation has been multiplied by **351%** vs 2014-2020
  - -> main purpose: higher degree of territorial integration