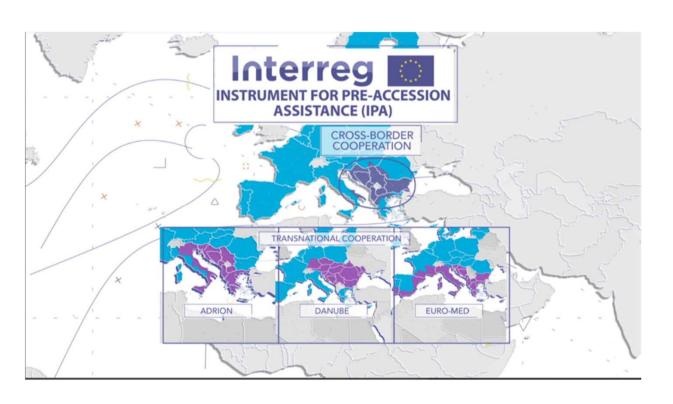

#### 2021-2027 Interreg IPA cooperation

#### 10 Interreg IPA CBC programmes (ETC strand A)

- Post 2020 Interreg IPA
   programmes -> much
   more « IPA » oriented
   programmes
- Post 2020 IPA
   allocation: +13% vs
   2014-2020 allocation
- For all Interreg IPA
   CBC, IPA allocation >
   ERDF allocation

#### 2021-2027 Interreg IPA cooperation

3 Interreg IPA TN & 1 Interreg IPA IR programmes (ETC strands B & C)

+ URBACT IV

(enlarged to 5
IPA countries)

NB: EURO NEXT MED & NEXT Black Sea -> also partially financed through IPA.

- IPA Adrion -> supports EUSAIR -> its post 2020 IPA allocation has been multiplied by **351%** vs 2014-2020
  - -> main purpose: higher degree of territorial integration