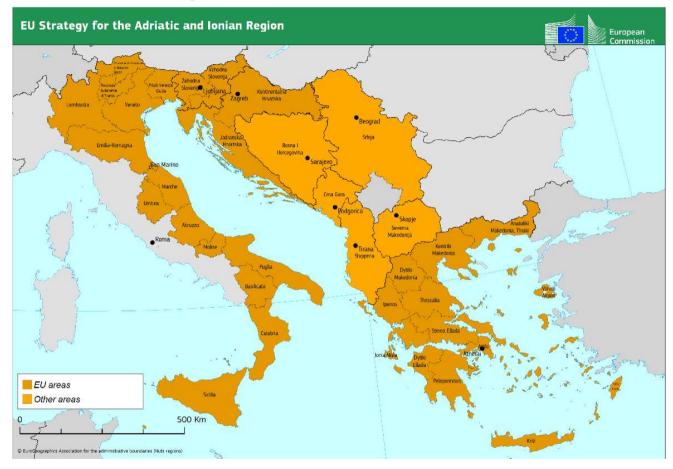

#### **EUSAIR** today

10 countries: 4 EU MSs (GR, HR, SI, IT - 13 regions) + 5 IPA countries (AL, BiH, ME, RS, MK) + San Marino

72 million inhabitants.

GDP (PPS) is 10% of that of the EU27.

## IPA Adrion & EUSAIR MRS facilitating the Enlargement process of the Western Balkan

- A regional dimension that reconnects the WB to the EU;
- A horizontal cooperation based on equal footing;
- A convergence of interests on the enlargement between EU member and IPA countries;
- A capacity building effect;
- An emphasis on the relevance of territorial cooperation and cohesion;
- An inclusive approach towards stakeholders with participatory processes (consultation, engagement and mobilisation).