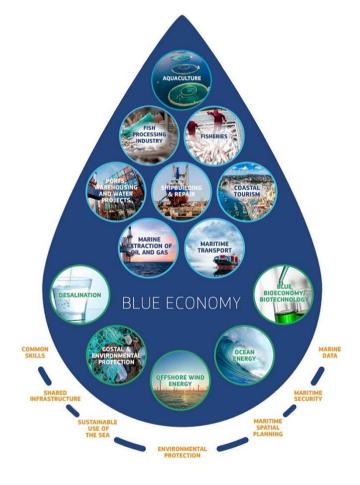

#### 3 A Green Deal for the Blue Economy

#### BLUE ECONOMY

#### Sustainable Blue Economy